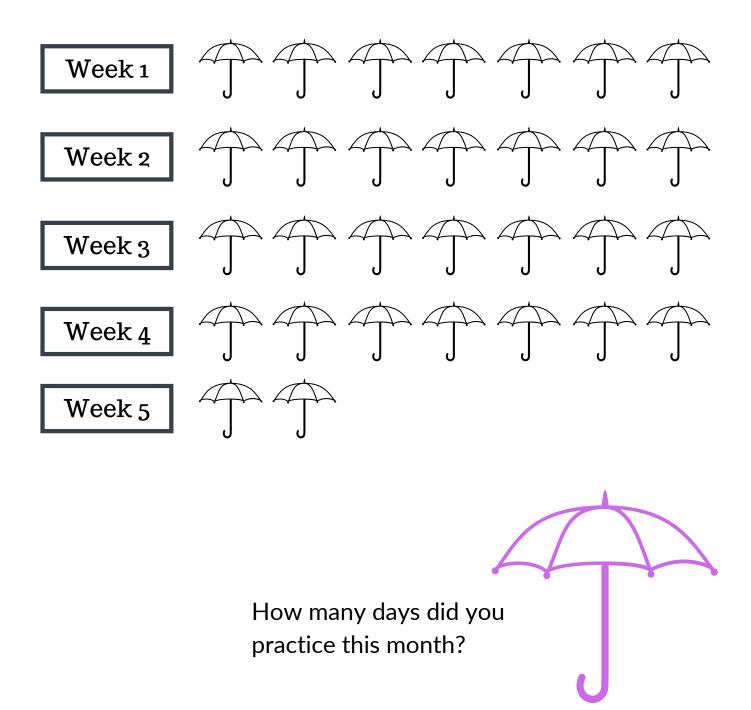

Color in one umbrella for each day of practice.

Color in one flower for each day of practice.

Color in one sun for each day of practice.

How many days did you practice this month?

Color in one beach ball for each day of practice.