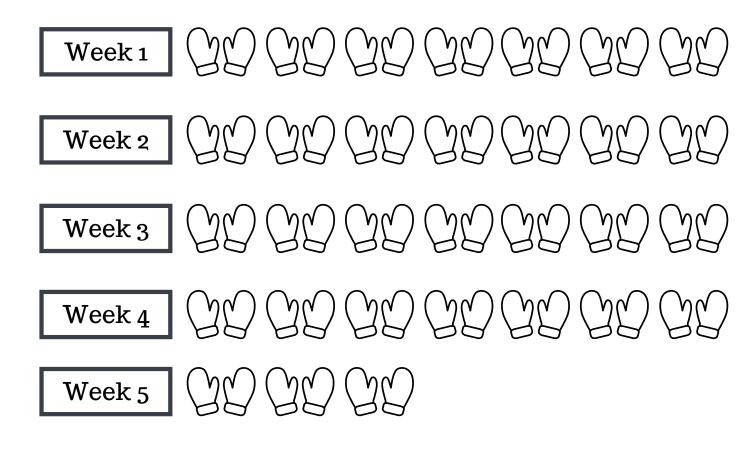

Color in one turkey for each day of practice.

How many days did you practice this month?

Color in one pair of mittens for each day of practice.

How many days did you practice this month?