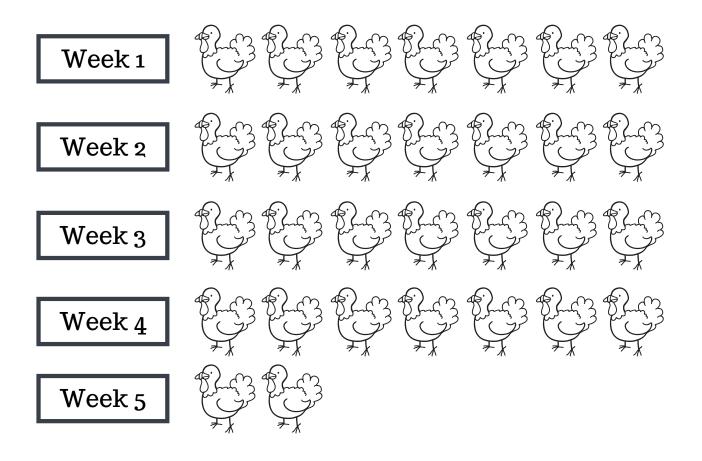

Color in one turkey for each day of practice.

How many days did you practice this month?

Color in one pair of mittens for each day of practice.

How many days did you practice this month?