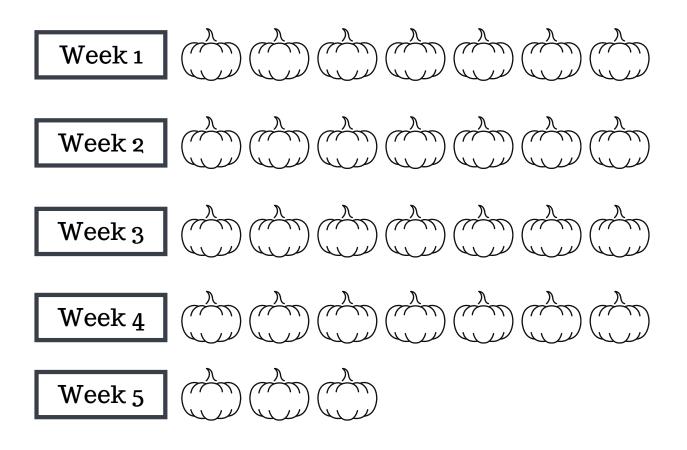

How many days did you practice this month?

Color in one Sail Boat for each day of practice.

Color in one Bag for each day of practice.

Color in one pumpkin for each day of practice.

How many days did you practice this month?