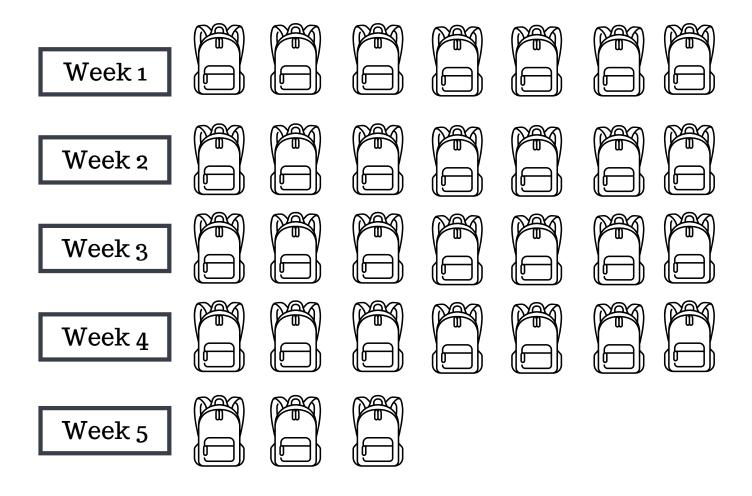

How many days did you practice this month?

Color in one Sail Boat for each day of practice.

Color in one Bag for each day of practice.

Color in one pumpkin for each day of practice.

How many days did you practice this month?